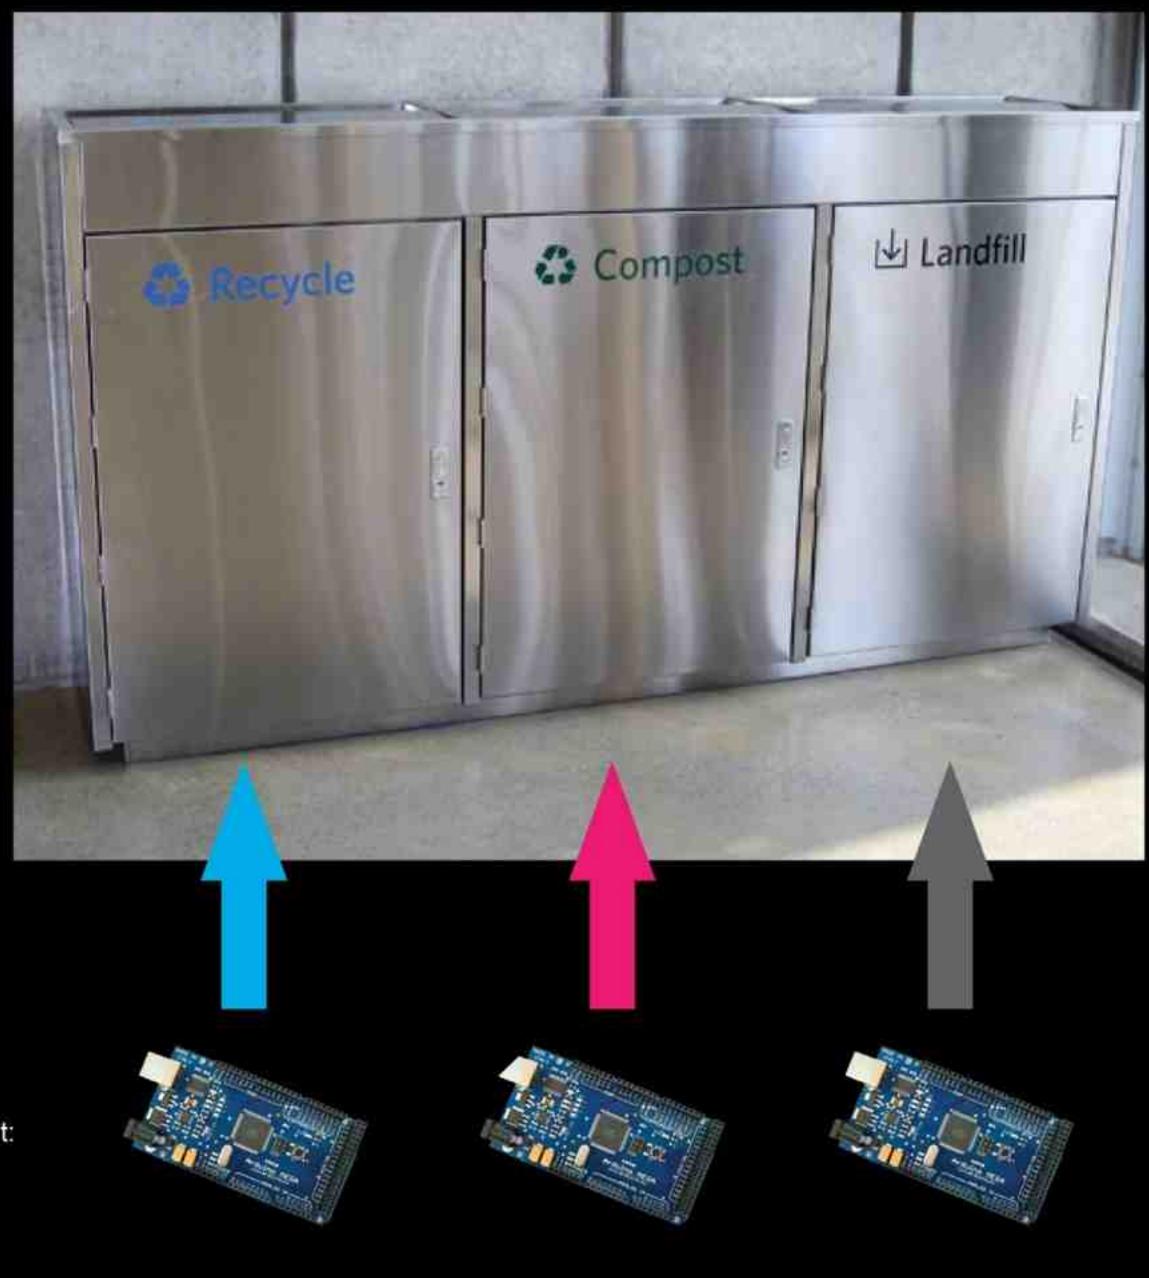

## Networked Ecosystem

GSD ecosystem

boston common

|  | ecosystem001 |  |   |
|--|--------------|--|---|
|  | compost      |  |   |
|  | trash        |  | 1 |
|  | recycling    |  |   |

### restaurant ecosystem compost trash recycling

| ecosystem123 |  |  |  |
|--------------|--|--|--|
| compost      |  |  |  |
| trash        |  |  |  |
| recycling    |  |  |  |