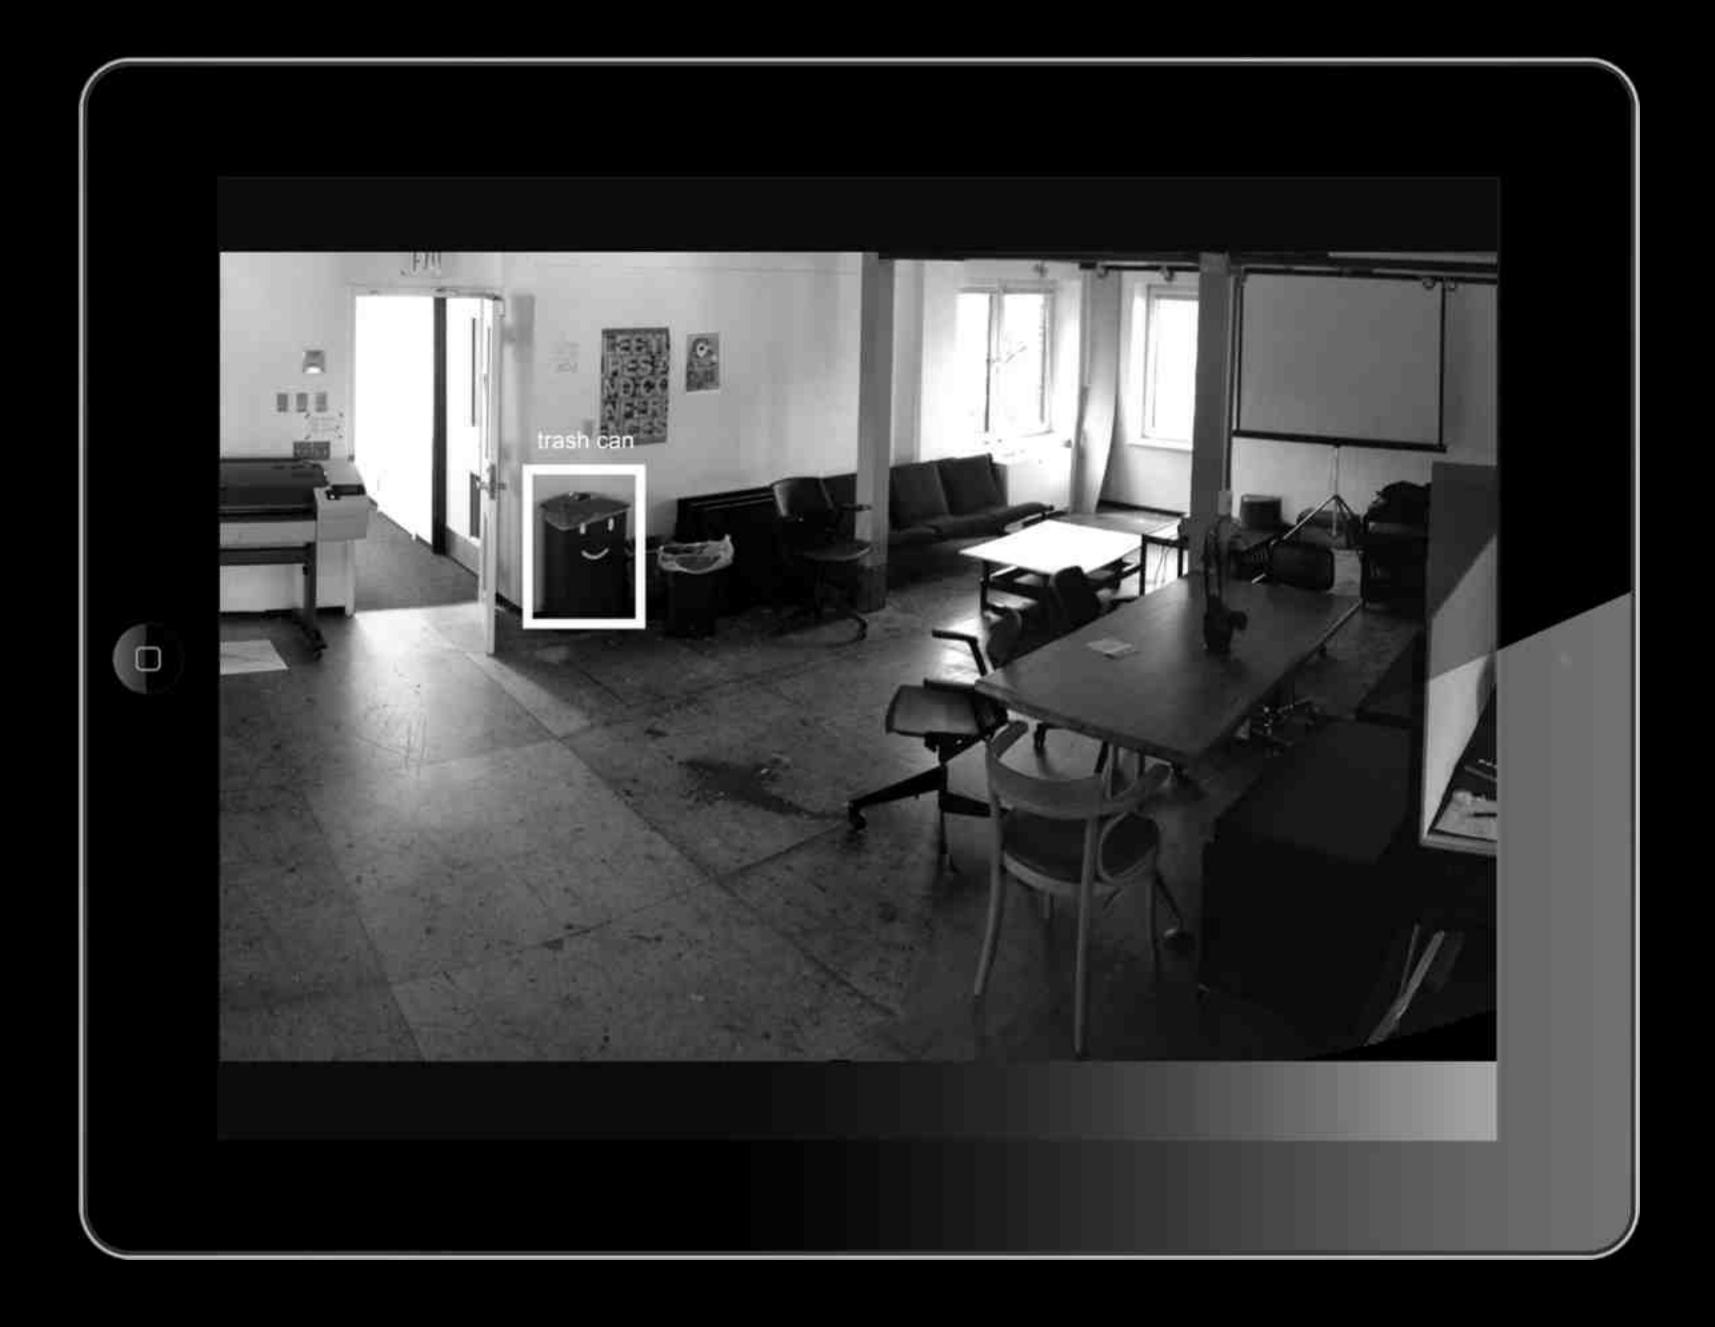

### with a U.S. augmented reality tour

What we did was to create a window into a virtual world where all the T-Systems sustainability solutions are applied.