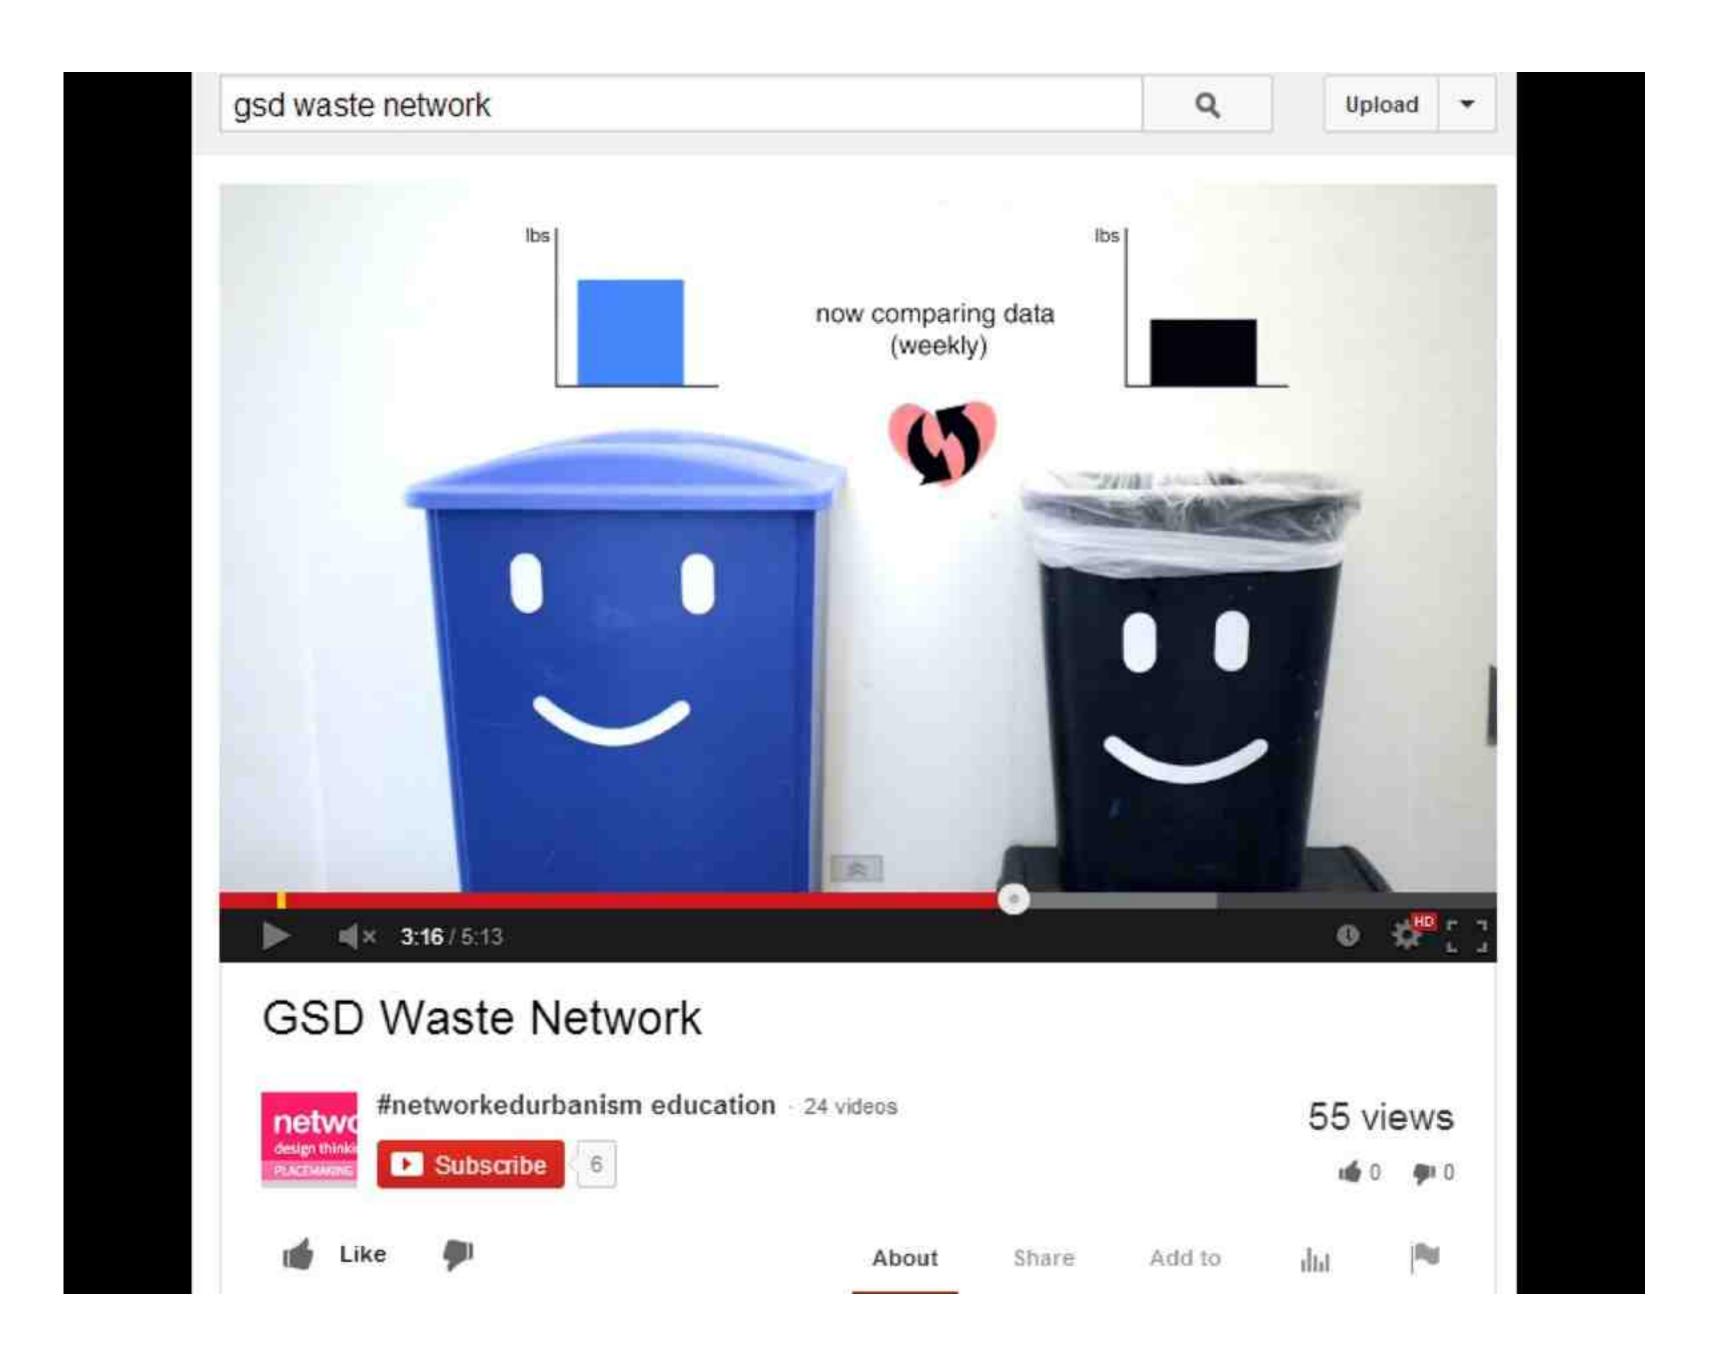

## E-co

an AR waste ecosystem



Wednesday, September 25, 13

### DATA

### revealing the invisible

Wednesday, September 25, 13



## Smart Trashcan

### personal waste data











included in kit:

## the Executive Office of Energy and Environmental Affairs

public waste data (field trip proposal)



## Augmented Ecosystem







### with a U.S. augmented reality tour

What we did was to create a window into a virtual world where all the T-Systems sustainability solutions are applied.

# An Ecosystem which reflects waste treatment









## Networked Ecosystem













GSD ecosystem



boston common

|  | ecosystem001 |  |   |
|--|--------------|--|---|
|  | compost      |  |   |
|  | trash        |  | 1 |
|  | recycling    |  |   |



### restaurant ecosystem compost trash recycling

| ecosystem123 |  |  |  |
|--------------|--|--|--|
| compost      |  |  |  |
| trash        |  |  |  |
| recycling    |  |  |  |



### ecosystem412







### boston co