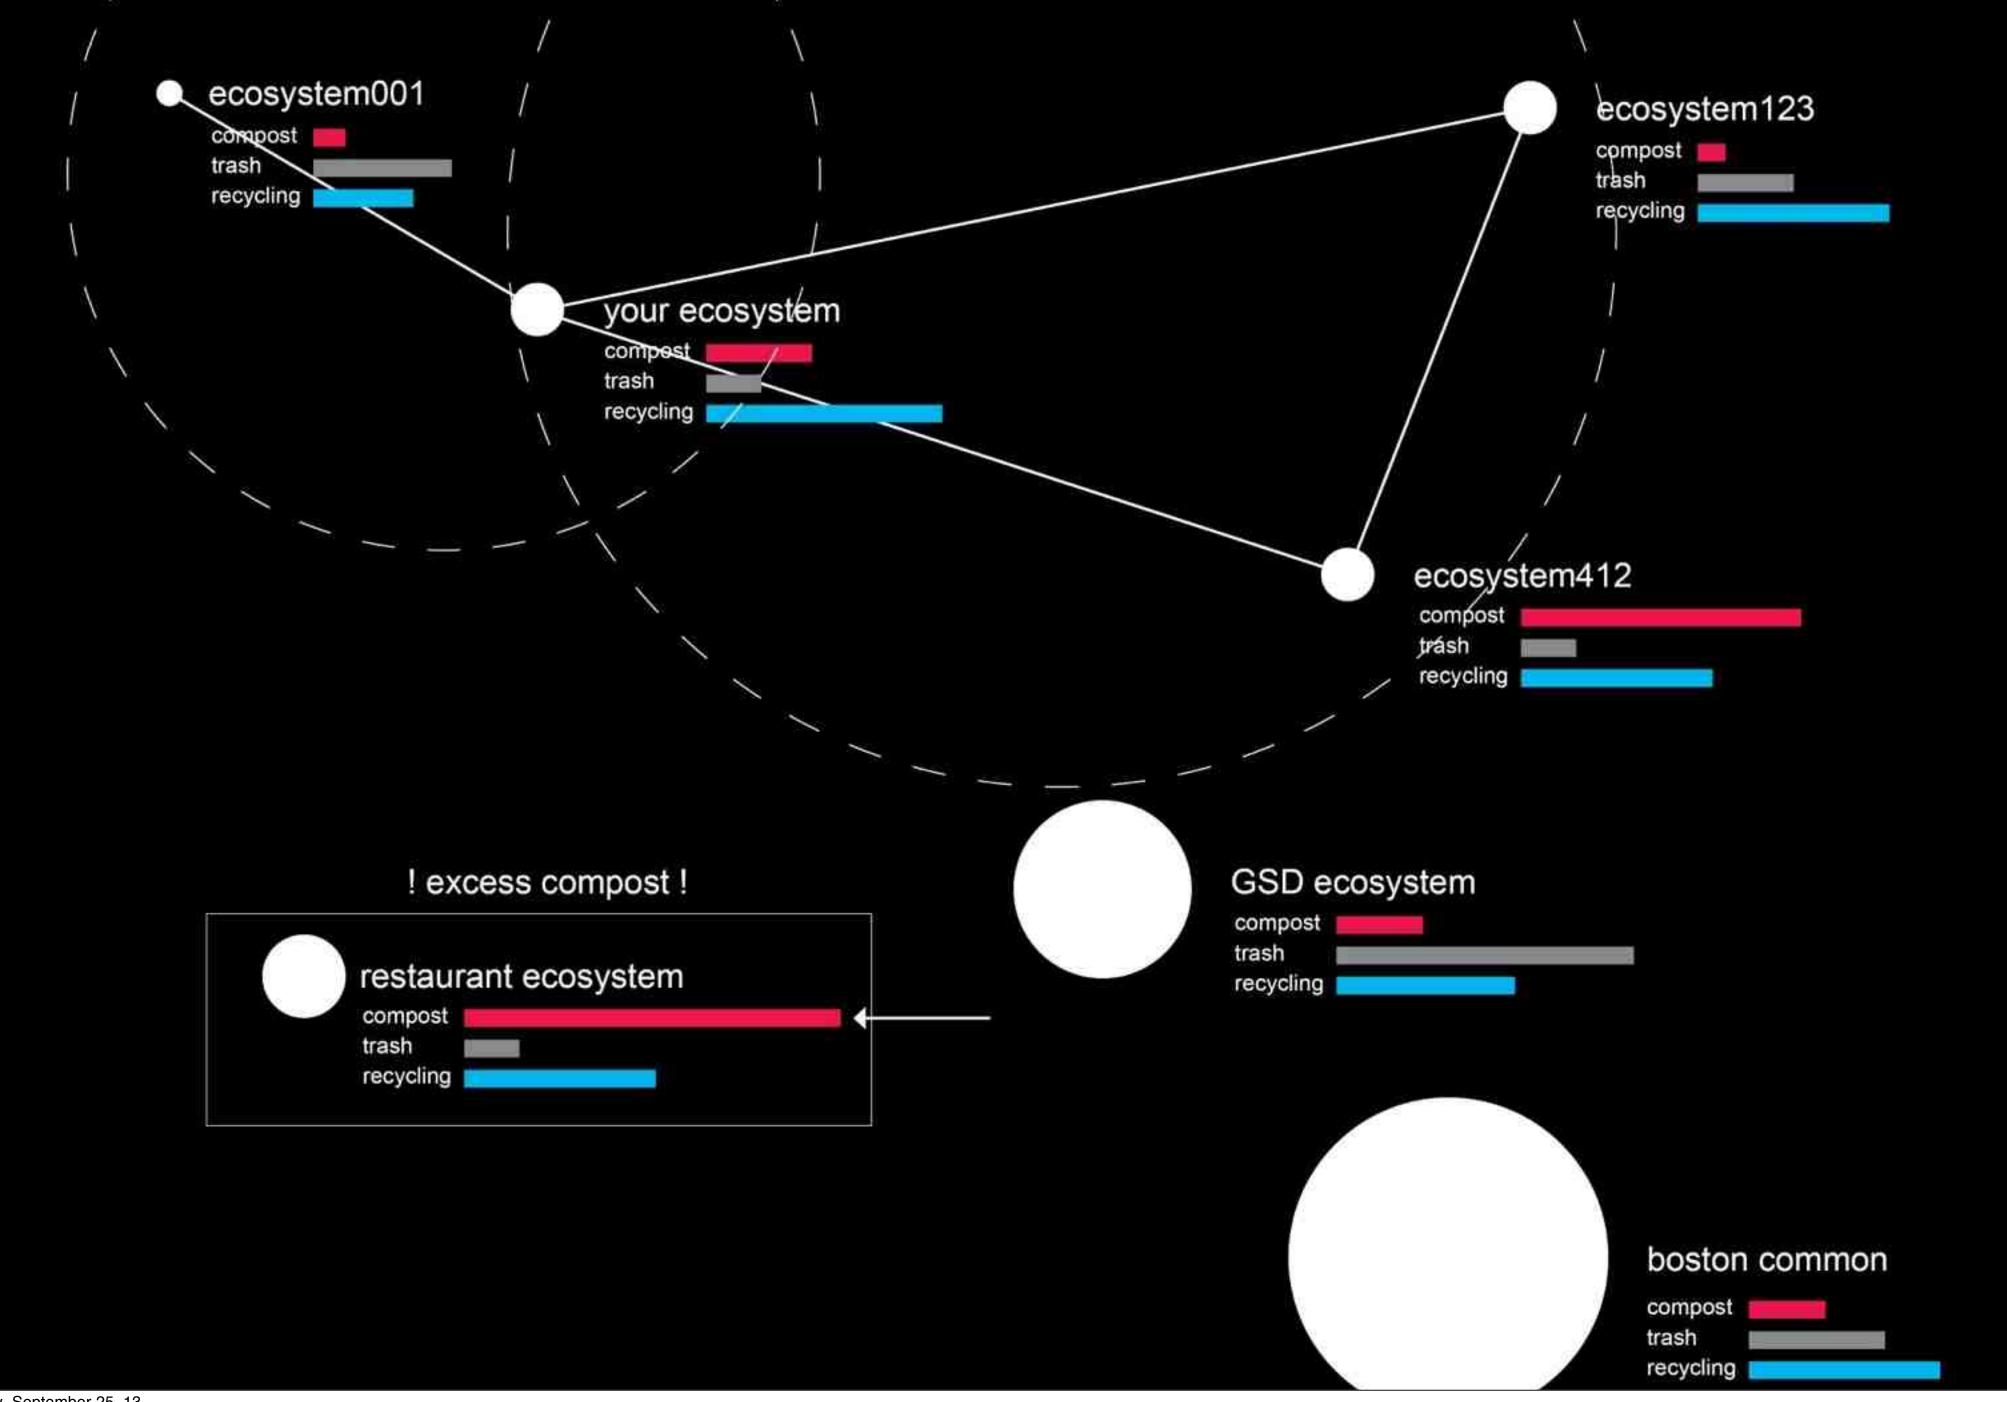

# An Ecosystem which reflects waste treatment

## Networked Ecosystem

GSD ecosystem

boston common

|  | ecosystem001 |  |   |
|--|--------------|--|---|
|  | compost      |  |   |
|  | trash        |  | 1 |
|  | recycling    |  |   |

### restaurant ecosystem compost trash recycling

| ecosystem123 |  |  |  |
|--------------|--|--|--|
| compost      |  |  |  |
| trash        |  |  |  |
| recycling    |  |  |  |

### ecosystem412

### boston common

compost trash recycling

Wednesday, September 25, 13