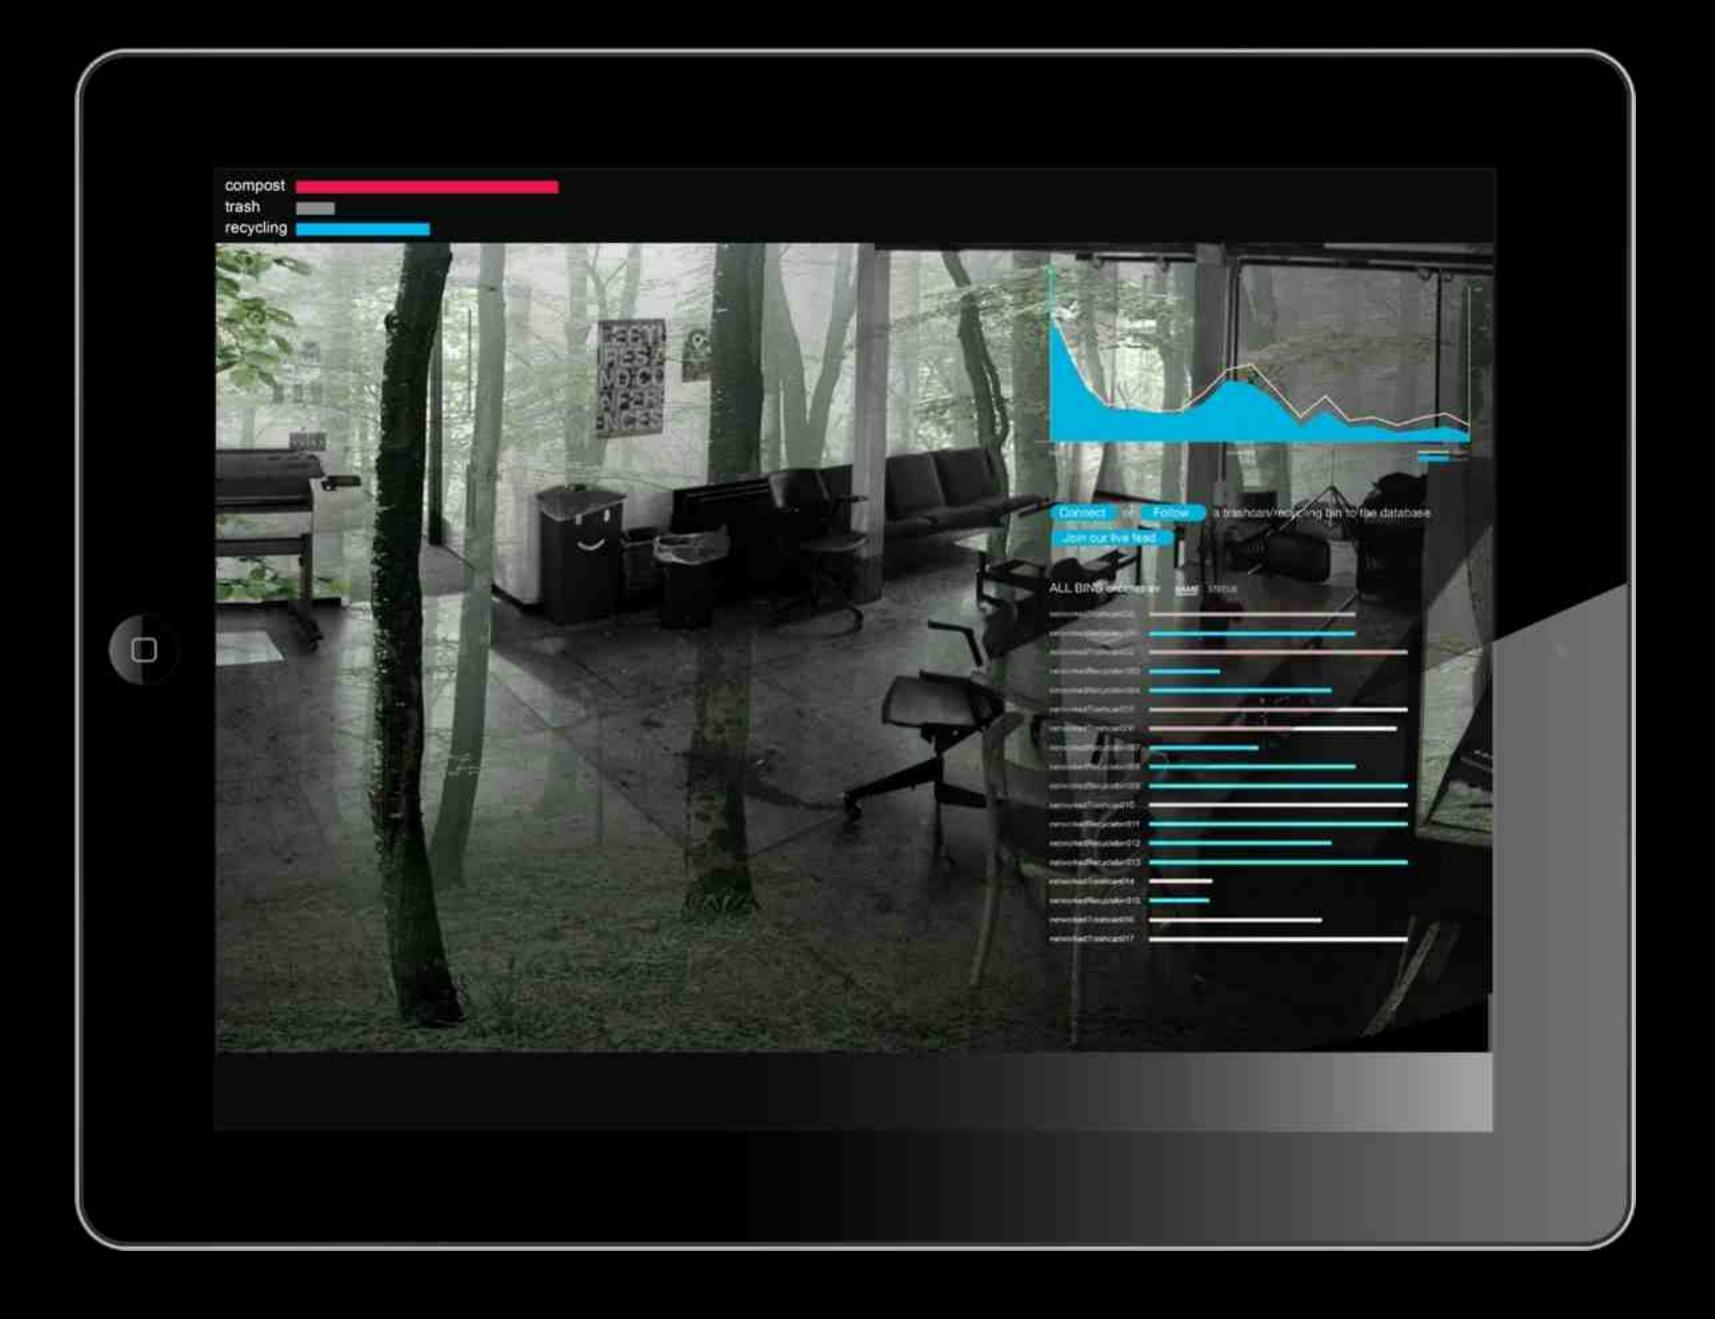

## Augmented Ecosystem

### with a U.S. augmented reality tour

What we did was to create a window into a virtual world where all the T-Systems sustainability solutions are applied.

# An Ecosystem which reflects waste treatment

## Networked Ecosystem

GSD ecosystem

boston common

|  | ecosystem001 |  |   |
|--|--------------|--|---|
|  | compost      |  |   |
|  | trash        |  | 1 |
|  | recycling    |  |   |