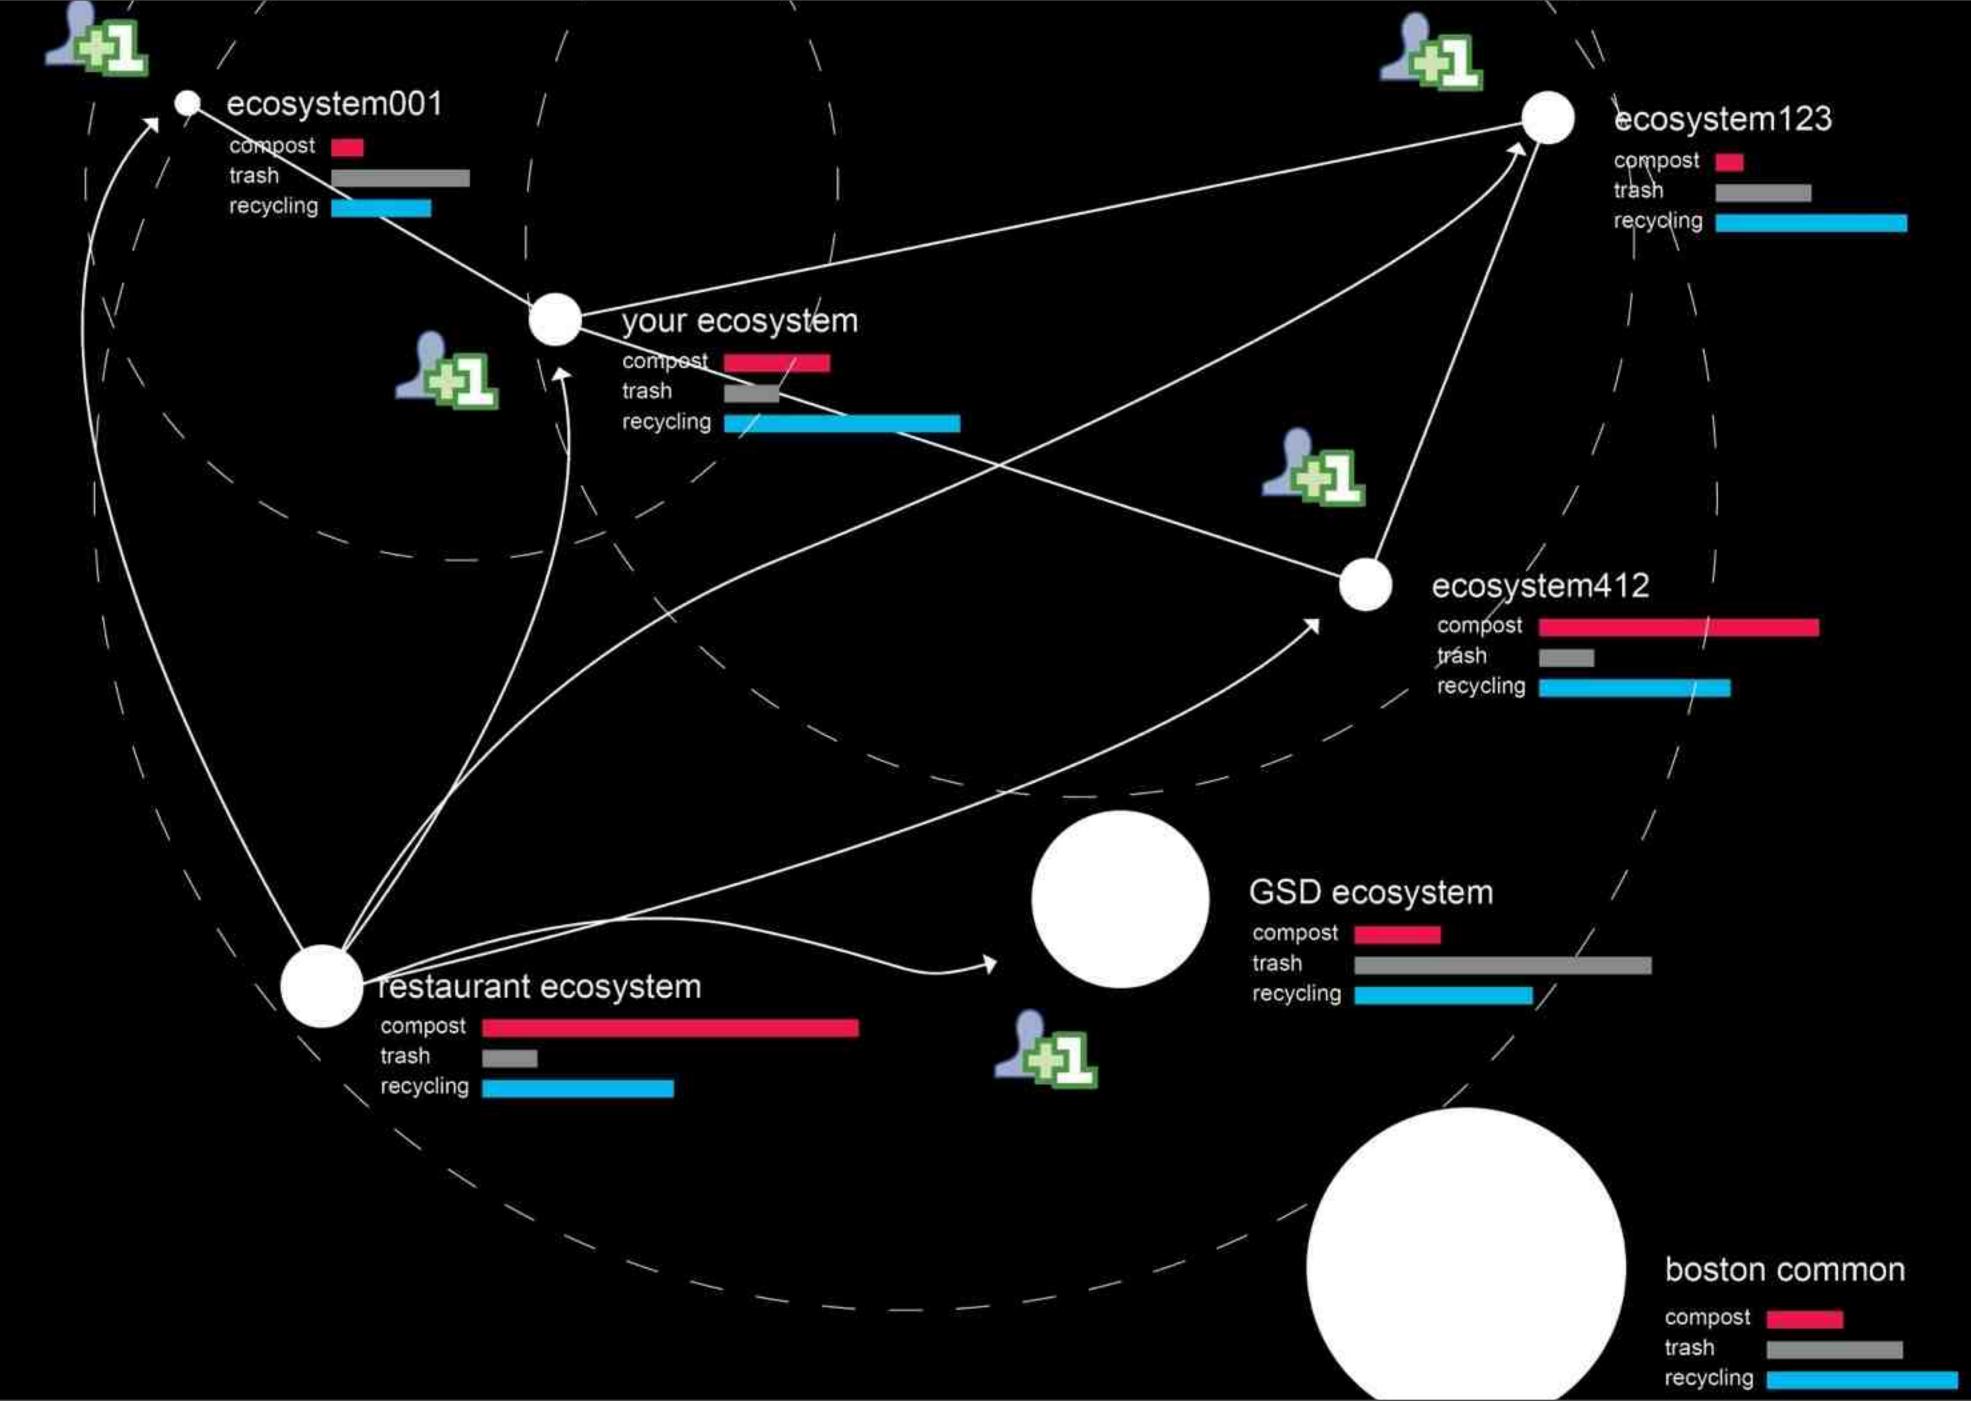

## Augmented Ecosystem

## Networked Ecosystem

GSD ecosystem

boston common

|  | ecosystem001 |  |   |
|--|--------------|--|---|
|  | compost      |  |   |
|  | trash        |  | 1 |
|  | recycling    |  |   |

### restaurant ecosystem compost trash recycling

| ecosystem123 |  |  |  |
|--------------|--|--|--|
| compost      |  |  |  |
| trash        |  |  |  |
| recycling    |  |  |  |

### ecosystem412

### boston common

compost trash recycling

Wednesday, September 25, 13