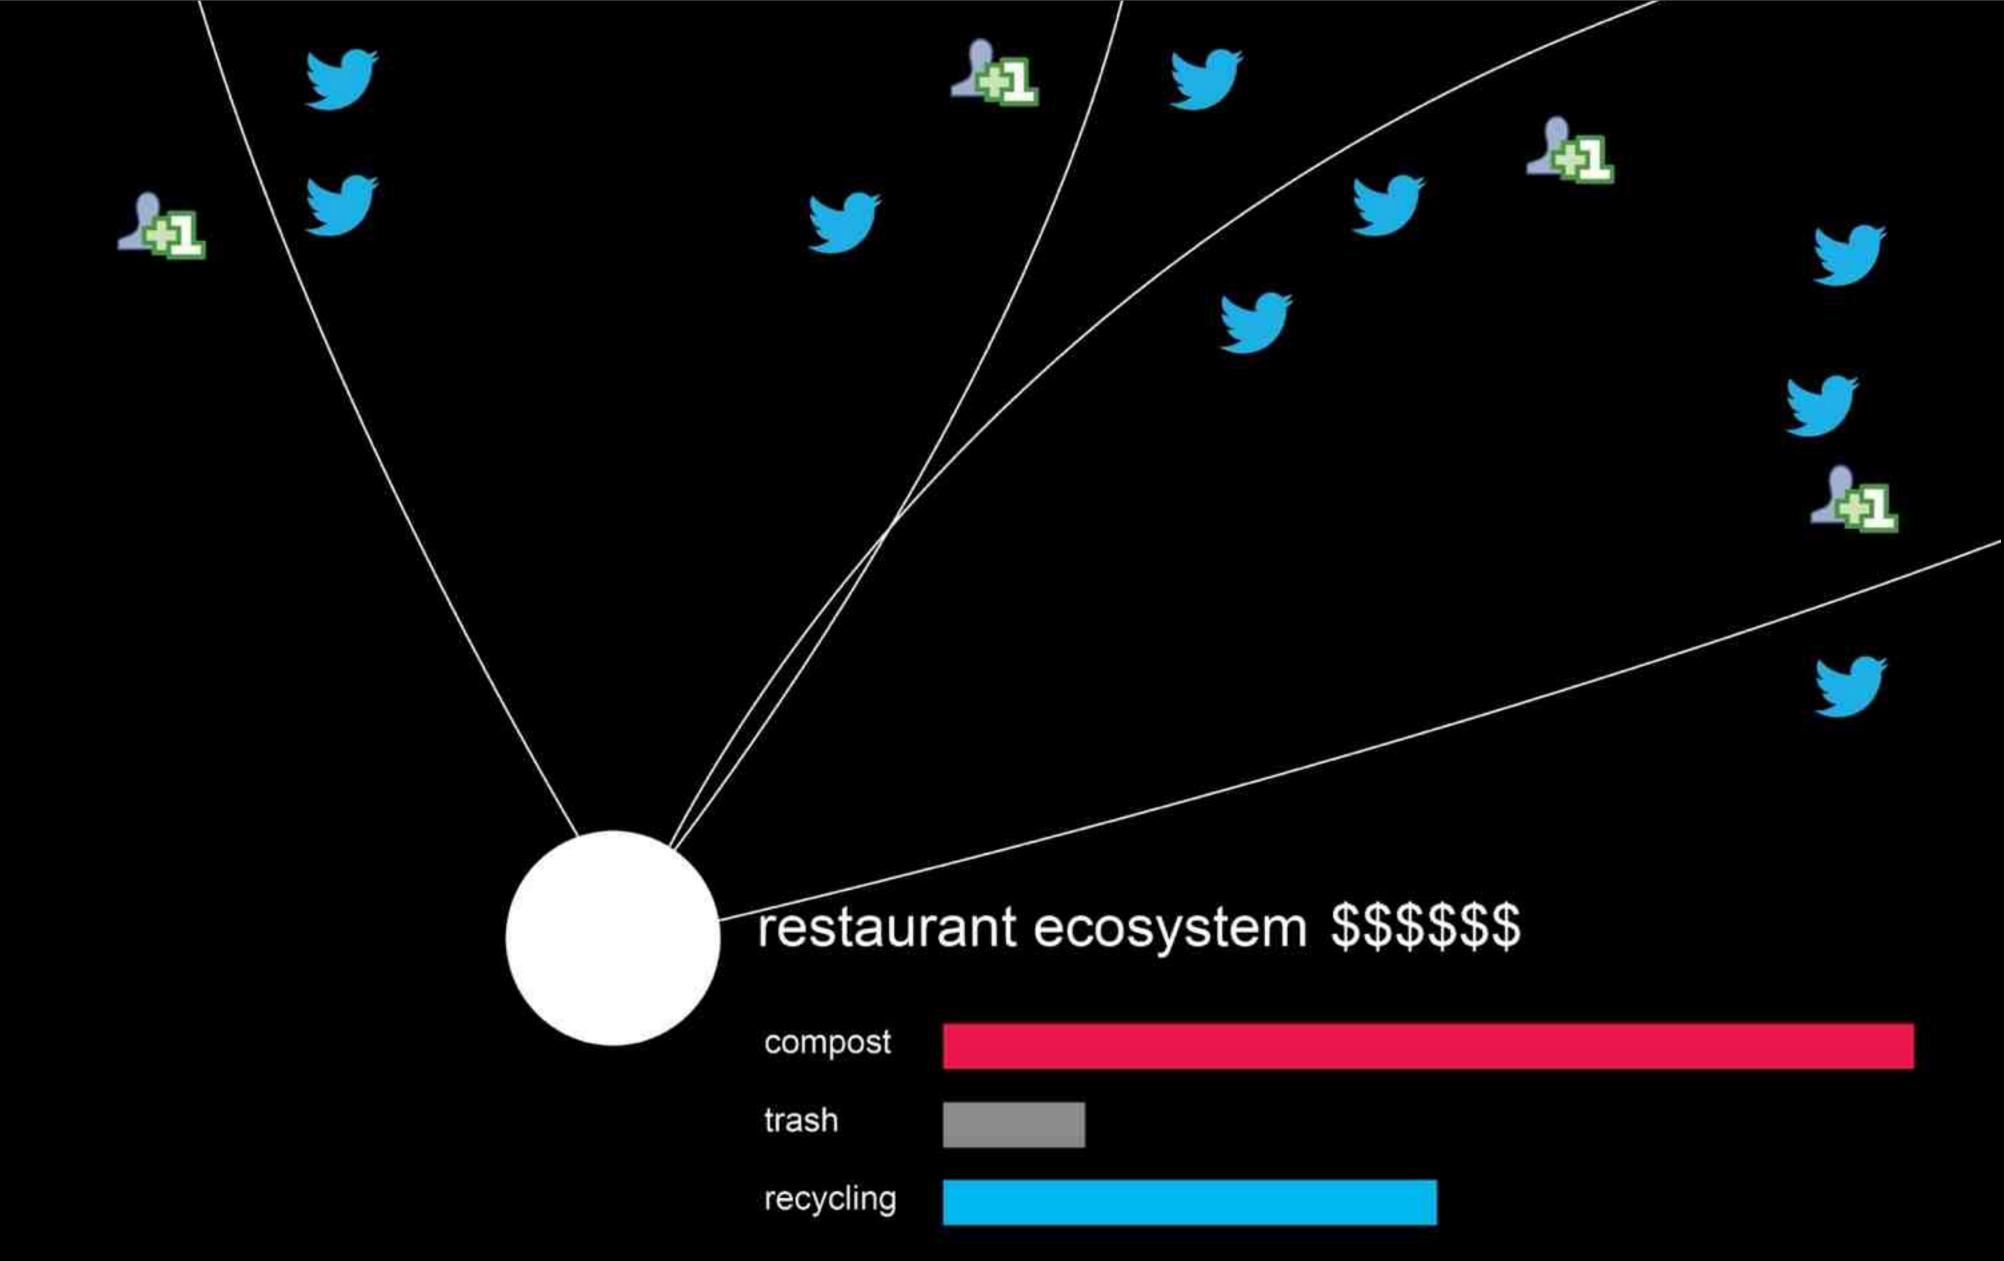

### restaurant ecosystem compost trash recycling

| ecosystem123 |  |  |  |
|--------------|--|--|--|
| compost      |  |  |  |
| trash        |  |  |  |
| recycling    |  |  |  |