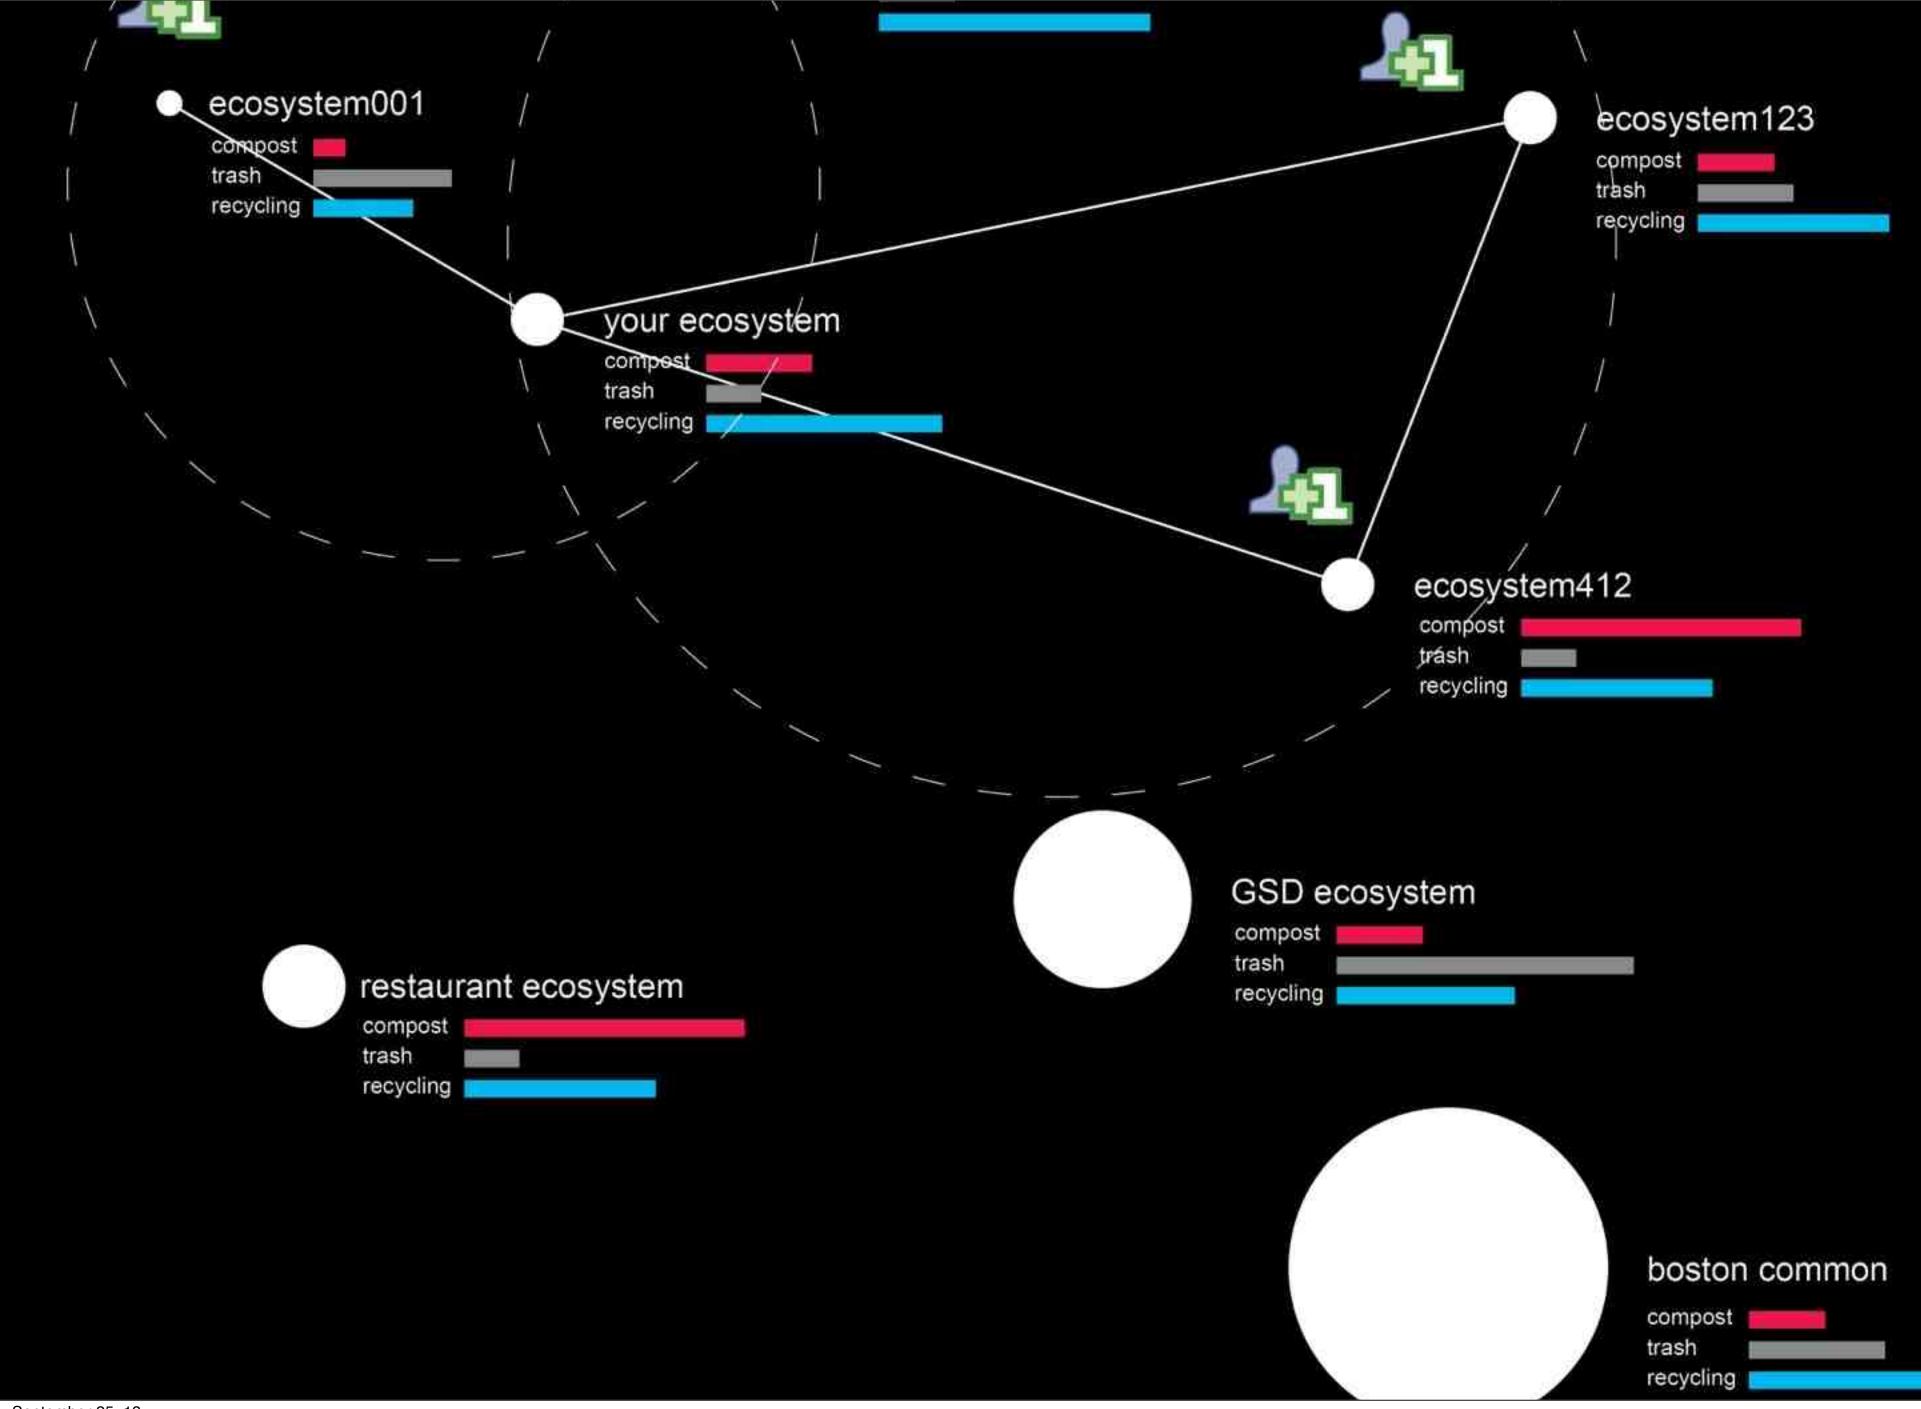

# An Ecosystem which reflects waste treatment

## Networked Ecosystem

GSD ecosystem

boston common

|  | ecosystem001 |  |   |
|--|--------------|--|---|
|  | compost      |  |   |
|  | trash        |  | 1 |
|  | recycling    |  |   |

### restaurant ecosystem compost trash recycling

| ecosystem123 |  |  |  |
|--------------|--|--|--|
| compost      |  |  |  |
| trash        |  |  |  |
| recycling    |  |  |  |

### ecosystem412

### boston common

compost trash recycling

Wednesday, September 25, 13