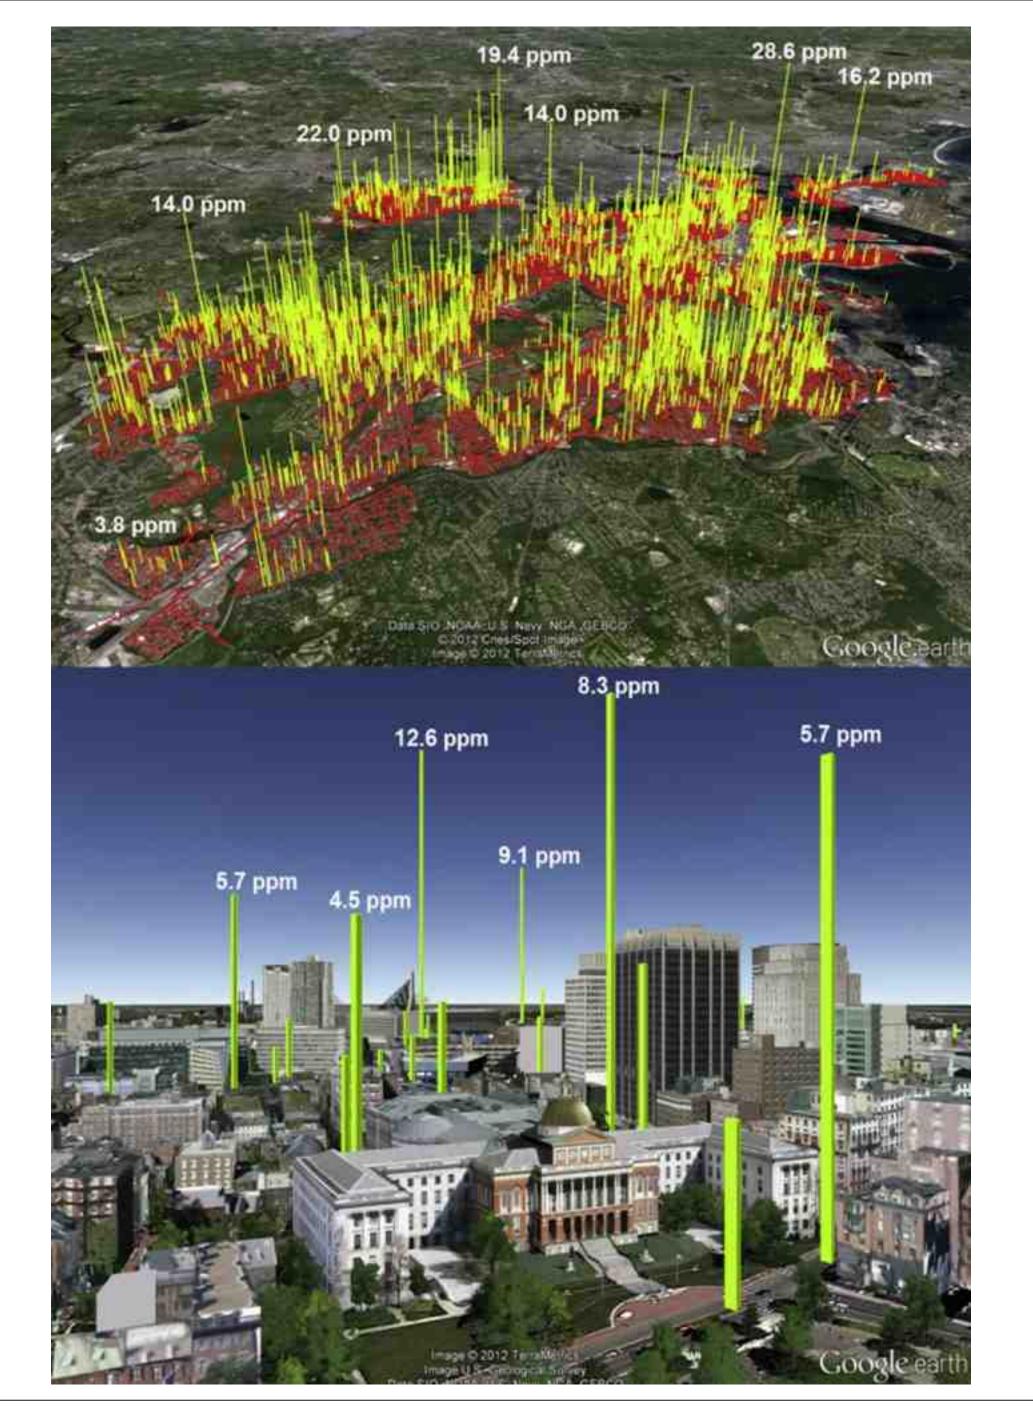

## E-co

an AR waste ecosystem



Wednesday, September 25, 13

### DATA

### revealing the invisible

Wednesday, September 25, 13



## Smart Trashcan

### personal waste data











included in kit:

## the Executive Office of Energy and Environmental Affairs

public waste data (field trip proposal)



## Augmented Ecosystem







### with a U.S. augmented reality tour

What we did was to create a window into a virtual world where all the T-Systems sustainability solutions are applied.

# An Ecosystem which reflects waste treatment









## Networked Ecosystem













GSD ecosystem



boston common

|  | ecosystem001 |  |   |
|--|--------------|--|---|
|  | compost      |  |   |
|  | trash        |  | 1 |
|  | recycling    |  |   |



### restaurant ecosystem compost trash recycling

| ecosystem123 |  |  |  |
|--------------|--|--|--|
| compost      |  |  |  |
| trash        |  |  |  |
| recycling    |  |  |  |



### ecosystem412







### boston common

compost trash recycling















Wednesday, September 25, 13