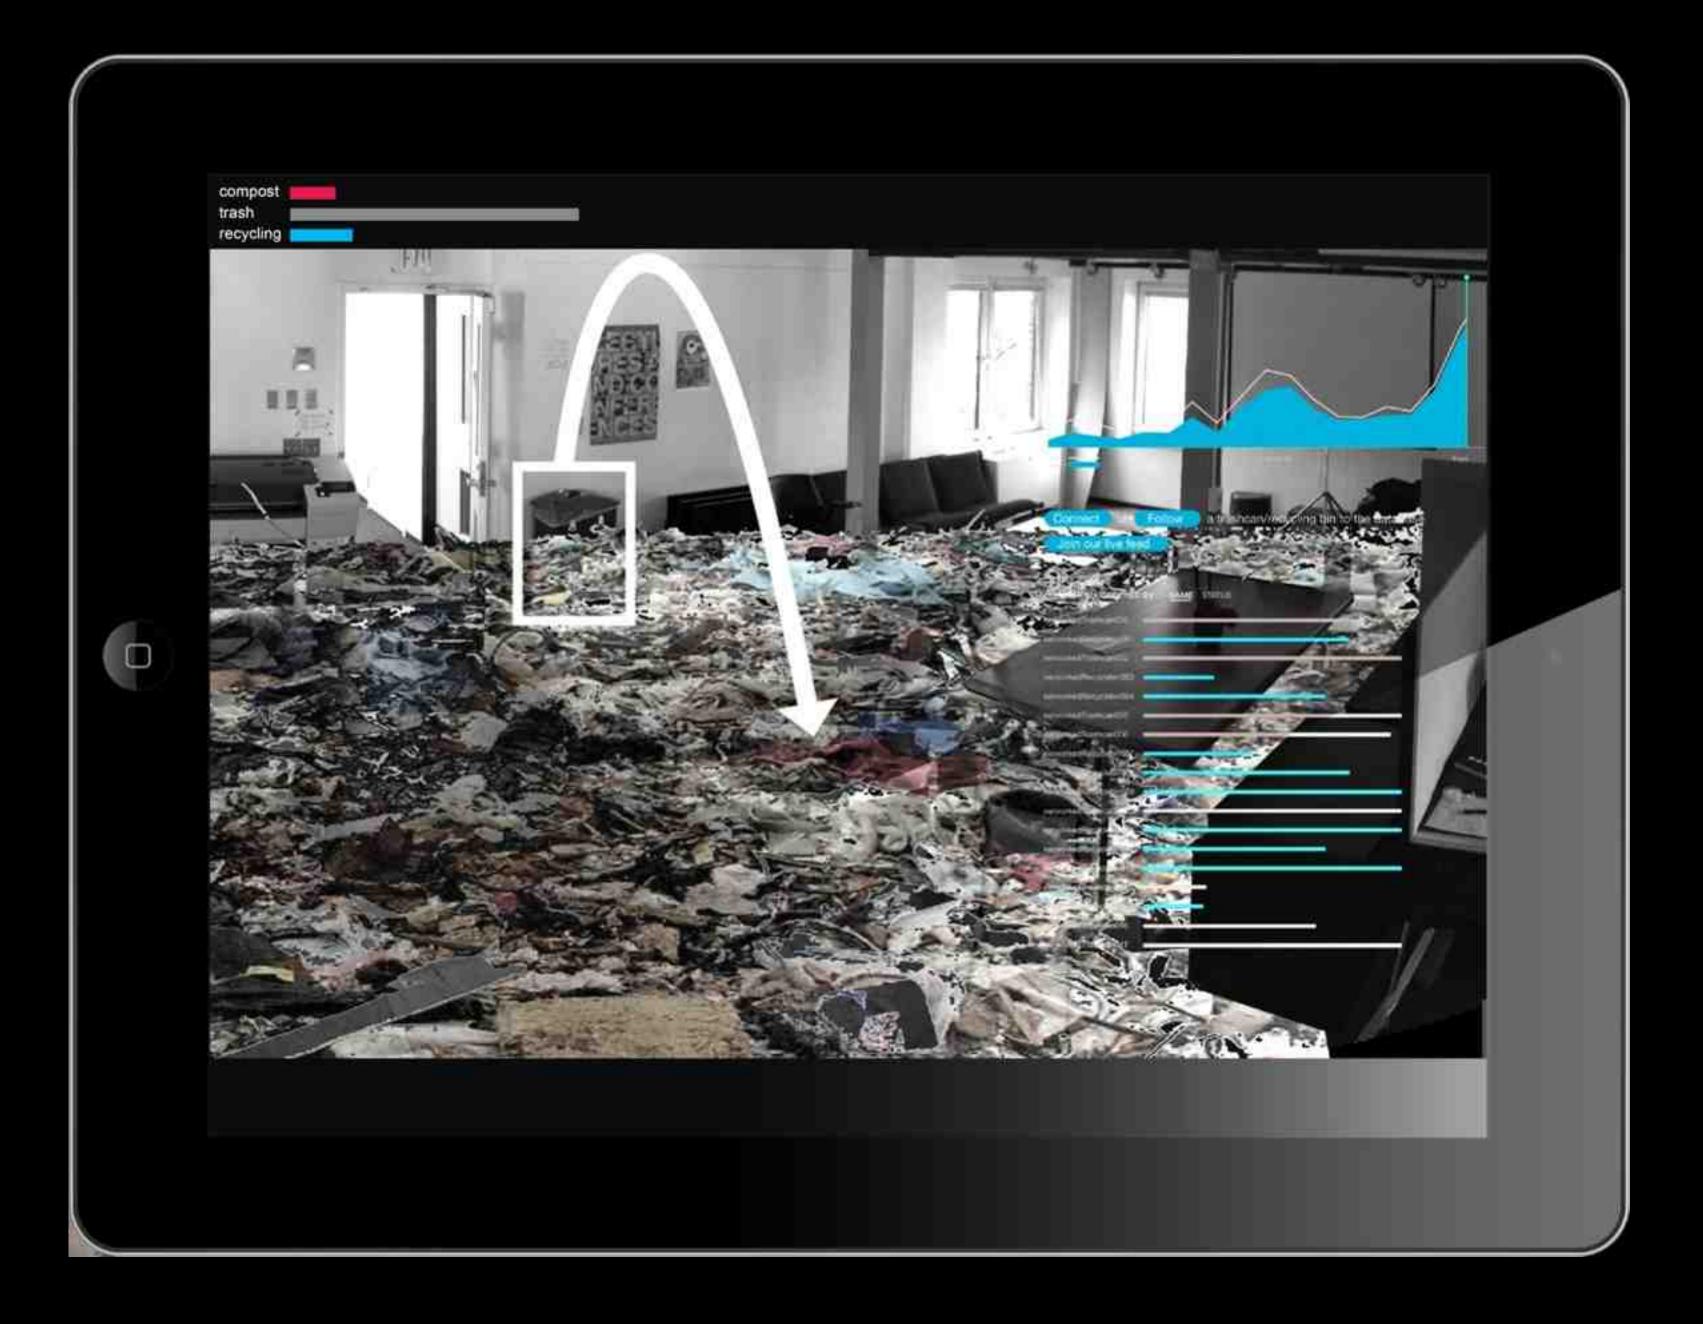

## Augmented Ecosystem

### with a U.S. augmented reality tour

What we did was to create a window into a virtual world where all the T-Systems sustainability solutions are applied.

# An Ecosystem which reflects waste treatment

## Networked Ecosystem

GSD ecosystem

boston common

|  | ecosystem001 |  |   |
|--|--------------|--|---|
|  | compost      |  |   |
|  | trash        |  | 1 |
|  | recycling    |  |   |